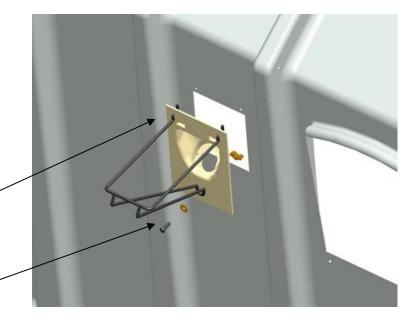

#### **Installation Instructions:**

Step 1: Attach Bottle Holder Wire to Plastic Face Plate:

**Step 3: Fasten to Fence:** Tighten wing nut onto stud at base of u-shaped wire support bracket.