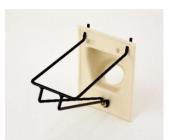

# CH-9777-1 & CH-9778-3L Fence Mount Bottle Holder Kit

Assembly Instructions for Installation

## Calf-Tel 2 Qt. Fence Mount Bottle Holder Kit Bill of Material:

| Item | Item Number | Description                     | Qty |
|------|-------------|---------------------------------|-----|
| 1    | CH-3002-1   | 2 Qt. Bottle Holder Wire Cradle | 1   |
| 2    | CH-3223-1   | Plastic Face Plate              | 1   |
| 3    | CH-3003-2   | U-Shaped Wire Support Bracket   | 1   |
| 4    | PH-5020     | Wing Nut                        | 1   |

### Calf-Tel 3/4 Qt. Fence Mount Bottle Holder Kit Bill of Material:

| Item | Item Number | Description                   | Qty |
|------|-------------|-------------------------------|-----|
| 1    | CH-3004     | Bottle Holder Wire Cradle     | 1   |
| 2    | CH-3223-1   | Plastic Face Plate            | 1   |
| 3    | CH-3003-2   | U-Shaped Wire Support Bracket | 1   |
| 4    | PH-5020     | Wing Nut                      | 1   |

#### **Installation Instructions:**

Step 1: Attach Bottle Holder Wire to Plastic Face Plate:

**Step 3: Fasten to Fence:** Tighten wing nut onto stud at base of u-shaped wire support bracket.