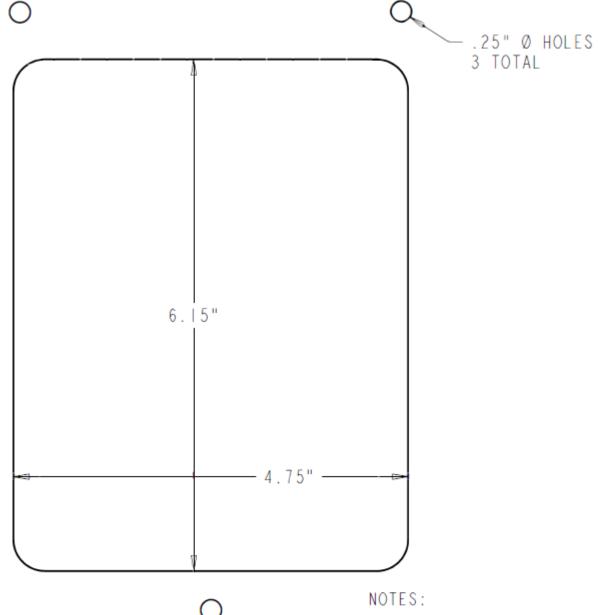

#### **Installation Instructions:**

**Step 1: Cut Bottle Holder Opening:** Using the template on page 2, cut opening for bottle holder and drill holes for bottle holder wires.

**Step 2: Attach Bottle Holder Wire to Plastic Face Plate:** Insert bottle holder wire through holes in bottle holder. Align plastic / face plate with opening in hutch and insert bottle holder wire into holes on hutch.

**Step 3: Secure Bottle Holder and Face Plate to Hutch:** Fasten bottle holder and face plate to hutch with 1 screw, 1 washer and plastic wing nut.

VERIFY CORRECT SCALE BEFORE USING....COMPARE TEMPLATE TO LISTED MEASUREMENTS

TEMPLATE IS CENTERED BETWEEN THE 2ND AND 3RD RIB FROM THE FRONT OF THE CALF-TEL (OLD STYLE HUTCH)

APPROXIMATELY 31" OFF OF THE GROUND TO THE CENTER OF THE BOTTOM HOLE