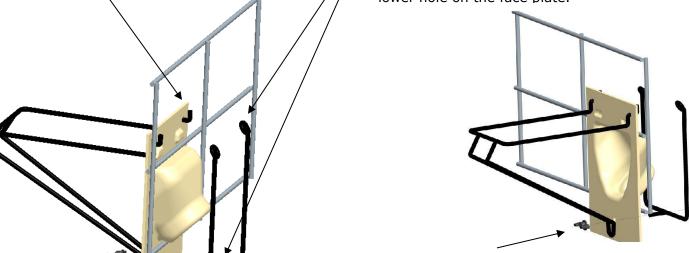

#### **Installation Instructions:**

**Step 1: Cut Bottle Holder Opening:** Using the template on page 2, cut opening for bottle holder and drill holes for bottle holder wires.

**Step 2: Attach Bottle Holder Wire to Plastic Face Plate:** Insert bottle holder wire through holes in bottle holder. Align plastic / face plate with opening in hutch and insert bottle holder wire into holes on hutch.

**Step 3: Secure Bottle Holder and Face Plate to Hutch:** Fasten bottle holder and face plate to hutch with 1 screw, 1 washer and plastic wing nut.

VERIFY CORRECT SCALE BEFORE USING....COMPARE TEMPLATE TO LISTED MEASUREMENTS